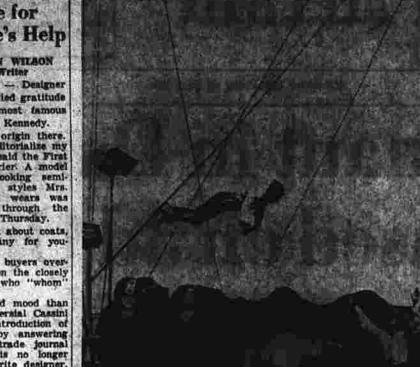

# Manchester Evening Herald

with the first control control of the first control

State News Astronaut in Danger,

Branford Man Killed as Car, Trailer Crash Confused on 3d Orbit

And Alsop for Governor

May Clear 41 Minutes Of Silence

#### Astronaut in Danger, Confused on 3d Orbit

w. and that an emergency oxym system shouldn't have been used.

A voice non identified, broke in and said: "You know how we feel about the emergency rate, so I won't say anything more about it." There was no explanation.

Thursday night with John H. enn Jr. the first American to into orbit. Glenn Jr. the first American to go into orbit.

Carpenter received a message from Vice President Lyndon B. Johnson

"It was a real cliff hanger with the whole world pulling for you," the Johnson message, said.

"We are proud, very proud, that another American has joined the select company of men who have plowed the first furrows in the sky."

Canaveral reported it had no indication why the capsule was off attitude at the time of retro-fire, and that radio data and Carpenter's analysis would have to be studied carefully.

Because of the off-angle, the control center reported the retros fired four to five seconds later than planned. This resulted in a more shallow re-entry angle, but Canaveral reported it had no indication why the capsule was off attitude at the time of retro-fire, and that radio data and Carpenter's analysis would have to be studied carefully.